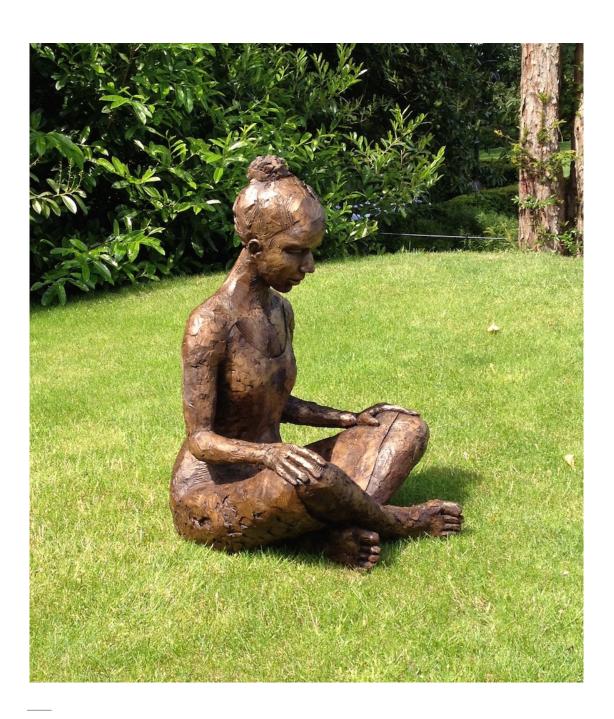

Size: 58cm (height)
Price: £1,600 (iron resin)
Price: £3,800 (bronze)

Sitting Figure Size: Lifesize

Price: £5,800 (bronze resin) Price: £22,000 (bronze)

Dancer

Size: 210cm (height)
Price: £12,000 (bronze resin)