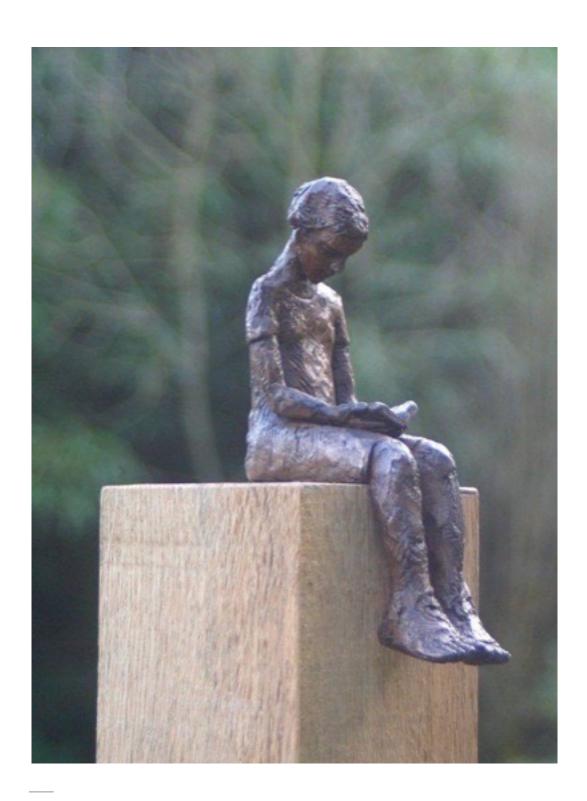

Swimming Lesson Size: 84cm (height) Price: £5,800 (bronze)

Reading Size: 18cm (height) Price: £1,850 (bronze)

Standing in the Wind Size: 32cm (height) Price: £2,400 (bronze)

Heartbeat

Size: 59cm (height) Price: £2,800 (bronze resin)

Reading Size: 59cm (height) Price: £2,800 (bronze resin)

Fire Works

Size: 18cm (height) Price: £760 (bronze resin)

Red Ribbon

Size: 127cm (height)
Price: £10,600 (bronze)

Couple Looking Forward Size: 18cm (height) Price: £1,950 (bronze) NB - Prices are subject to change, please contact the gallery for latest price list.