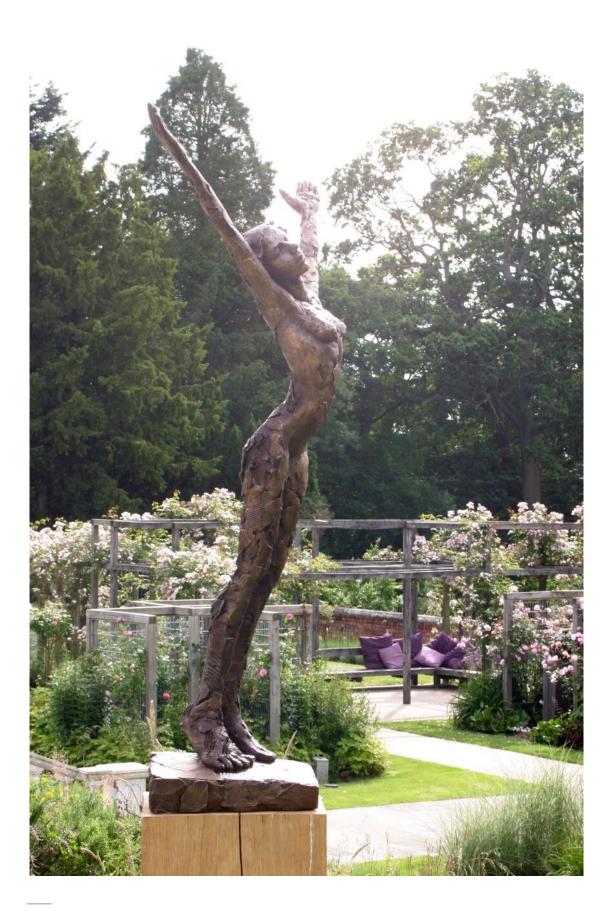

Reading Size: 59cm (height) Price: £2,800 (bronze resin)

Fire Works

Size: 18cm (height) Price: £760 (bronze resin)

Red Ribbon

Size: 127cm (height)
Price: £10,600 (bronze)

Couple Looking Forward Size: 18cm (height) Price: £1,950 (bronze) NB - Prices are subject to change, please contact the gallery for latest price list.