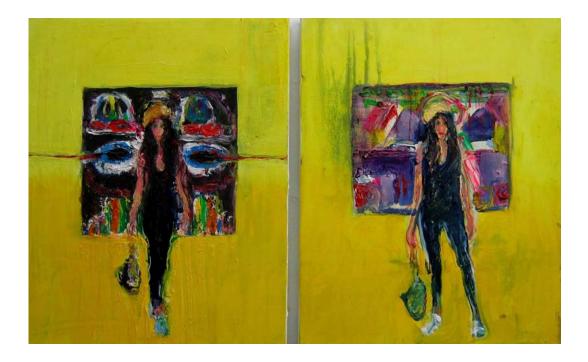

Exhibition series

New American Painting at the Saatchi Gallery oil on canvas 91 x 91 cm £1750

Looking at Saatchi Gallery 105.5 x 97.5 cm mixed media on canvas £2000

Doubles - After Dan Walsh oil on panel 30 x 24 cm (each) £850