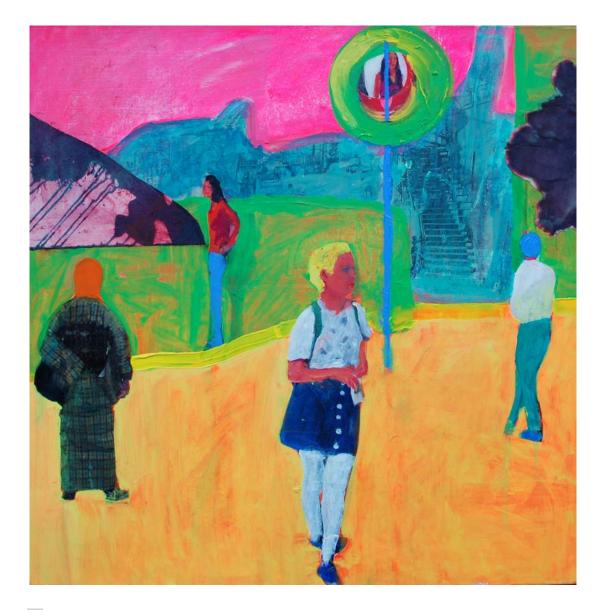

Exhibition series

New American Painting at the Saatchi Gallery oil on canvas 91 x 91 cm £1750

Looking at Saatchi Gallery 105.5 x 97.5 cm mixed media on canvas £2000

Doubles - After Dan Walsh oil on panel 30 x 24 cm (each) £850