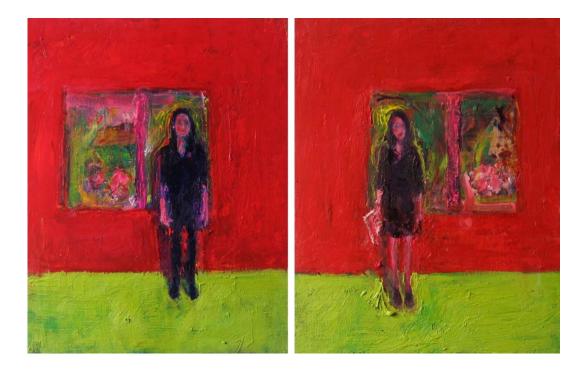

Exhibition series

New American Painting at the Saatchi Gallery oil on canvas 91 x 91 cm £1750

Looking at Saatchi Gallery 105.5 x 97.5 cm mixed media on canvas £2000

Doubles - After Dan Walsh oil on panel 30 x 24 cm (each) £850