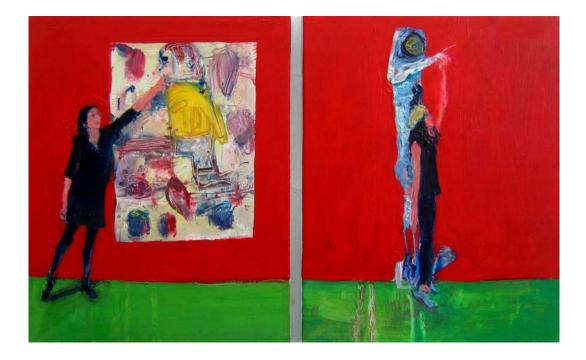

Doubles - After Rose Wylie and Ryan Johnson oil on panel 30 x 24 cm (each) £850

Visitors to Ai Weiwei exhibition oil on panel 35.5 x 28 cm £650

Sluice Art Fair oil on panel 15 x 20 cm £350

Observer oil on panel 15 x 20 cm £350