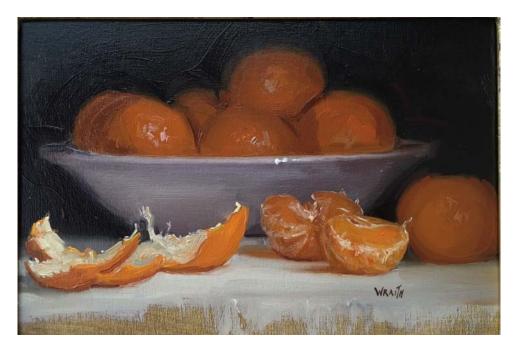

Robbie Wraith Small Paintings Exhibition: 14th May - 7th June

Catalogue of works

Daffodils, Silver Jug Oil / 15 x 22 cm £1,650

Studio Table II Oil / 15 x 22 cm £1,650

Toffees II Oil / 15 x 22 cm £1,650

Clementines I Oil / 15 x 22 cm £1,650