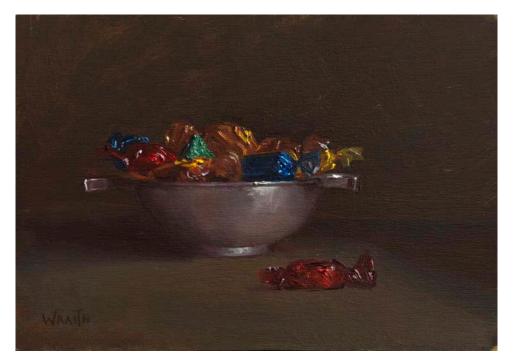

Robbie Wraith Small Paintings Exhibition: 14th May - 7th June

Catalogue of works

Daffodils, Silver Jug Oil / 15 x 22 cm £1,650

Studio Table II Oil / 15 x 22 cm £1,650

Toffees II Oil / 15 x 22 cm £1,650

Clementines I Oil / 15 x 22 cm £1,650

Toffees I Oil / 15 x 22 cm £1,650

Studio Table I Oil / 25 x 20 cm £2,000

Quinces Oil / 15 x 22 cm £1,650

Plum Tree Oil / 15 x 17.5 cm £1,450

Figure Study IV Oil / 15 x 22 cm £1,650

Clementines, Silver Bowl Oil / 13 x 18 cm £1,450