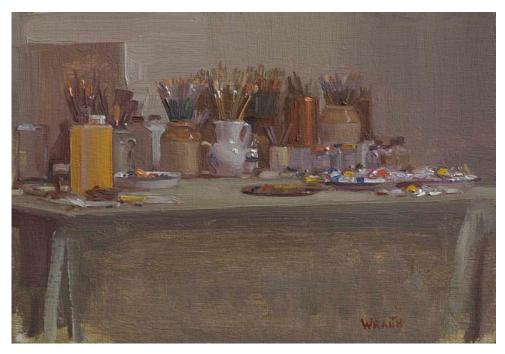

Robbie Wraith Small Paintings Exhibition: 14th May - 7th June

Catalogue of works

Daffodils, Silver Jug Oil / 15 x 22 cm £1,650

Studio Table II Oil / 15 x 22 cm £1,650

Toffees II Oil / 15 x 22 cm £1,650

Clementines I Oil / 15 x 22 cm £1,650

Toffees I Oil / 15 x 22 cm £1,650

Studio Table I Oil / 25 x 20 cm £2,000

Quinces Oil / 15 x 22 cm £1,650

Plum Tree Oil / 15 x 17.5 cm £1,450

Figure Study IV Oil / 15 x 22 cm £1,650

Clementines, Silver Bowl Oil / 13 x 18 cm £1,450