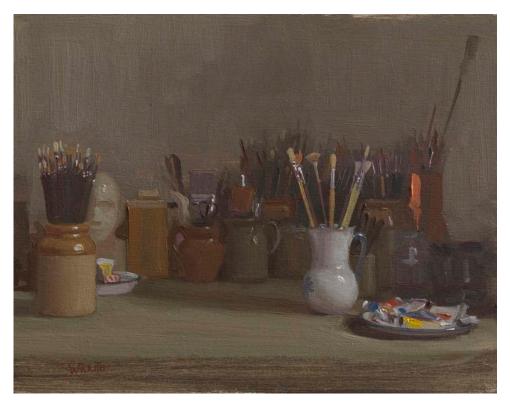

Robbie Wraith Small Paintings Exhibition: 14th May - 7th June

Catalogue of works

Daffodils, Silver Jug Oil / 15 x 22 cm £1,650

Studio Table II Oil / 15 x 22 cm £1,650

Toffees II Oil / 15 x 22 cm £1,650

Clementines I Oil / 15 x 22 cm £1,650

Toffees I Oil / 15 x 22 cm £1,650

Studio Table I Oil / 25 x 20 cm £2,000

Quinces Oil / 15 x 22 cm £1,650

Plum Tree Oil / 15 x 17.5 cm £1,450

Figure Study IV Oil / 15 x 22 cm £1,650

Clementines, Silver Bowl Oil / 13 x 18 cm £1,450

Two Clementines Oil / 15 x 22 cm £1,650

Study for Cuffs Oil / 17 x 25 cm £1,250

Studio Table III Oil / 15 x 22 cm £1,650

Lilacs Oil / 22 x 15 cm £1,650

Studio Interior, Camilla Oil / 71 x 91 cm £22,500

Alan Kluckow Fine Art 65 Chobham Road Sunningdale Berkshire SL5 0DT