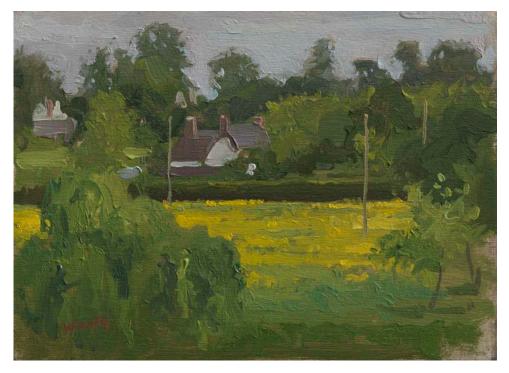

Robbie Wraith Small Paintings Exhibition: 14th May - 7th June

Catalogue of works

Daffodils, Silver Jug Oil / 15 x 22 cm £1,650

Studio Table II Oil / 15 x 22 cm £1,650

Toffees II Oil / 15 x 22 cm £1,650

Clementines I Oil / 15 x 22 cm £1,650

Footsteps Oil / 15 x 22 cm £1,650

Daffodils III Oil / 15 x 22 cm £1,650

Figure Study I Oil / 15 x 22 cm £1,650

Dusk Oil / 15 x 22 cm £1,650

Old Fashioned Eclairs & Current Bun Oil / 15 x 22 cm £1,650

Daffodils II Oil / 22 x 15 cm £1,650