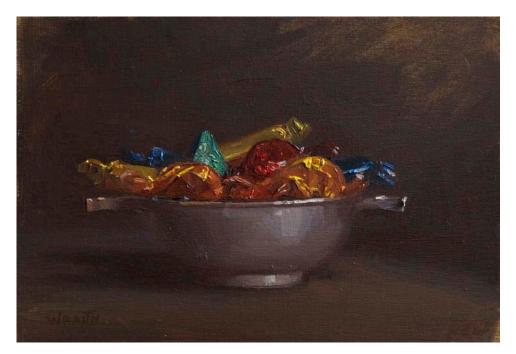

Robbie Wraith Small Paintings Exhibition: 14th May - 7th June

Catalogue of works

Daffodils, Silver Jug Oil / 15 x 22 cm £1,650

Studio Table II Oil / 15 x 22 cm £1,650

Toffees II Oil / 15 x 22 cm £1,650

Clementines I Oil / 15 x 22 cm £1,650

Toffees I Oil / 15 x 22 cm £1,650

Studio Table I Oil / 25 x 20 cm £2,000

Quinces Oil / 15 x 22 cm £1,650

Plum Tree Oil / 15 x 17.5 cm £1,450

Figure Study IV Oil / 15 x 22 cm £1,650

Clementines, Silver Bowl Oil / 13 x 18 cm £1,450