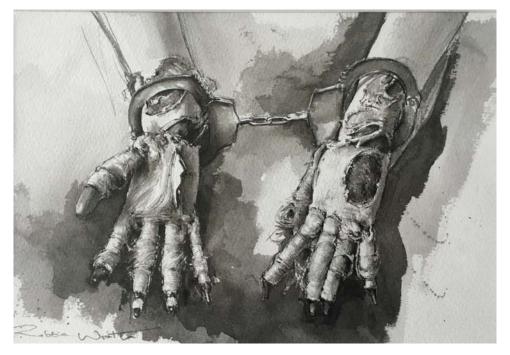

Paint Tubes Oil / 14 x 16 cm £2,500

Katherine Oil / 15 x 22 cm £1,650

Bloody Mary Oil / 22 x 15 cm £1,650

Cuffs Oil / 15 x 17.5 cm £1,850

Gin & Tonic Oil / 17.5 x 15 cm £1,650

Figure Study II Oil / 15 x 22 cm £1,650