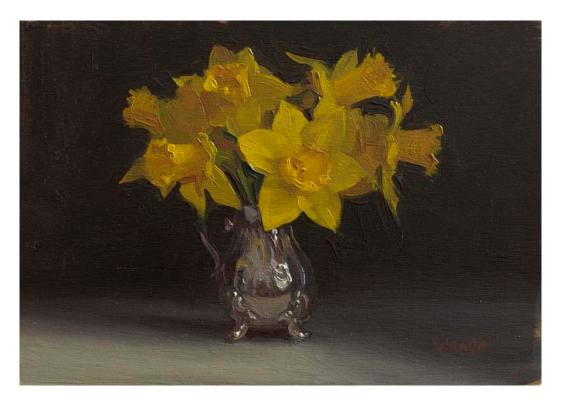

Robbie Wraith Small Paintings Exhibition: 14th May - 7th June

Catalogue of works

Daffodils, Silver Jug Oil / 15 x 22 cm £1,650

Studio Table II Oil / 15 x 22 cm £1,650

Toffees II Oil / 15 x 22 cm £1,650

Clementines I Oil / 15 x 22 cm £1,650