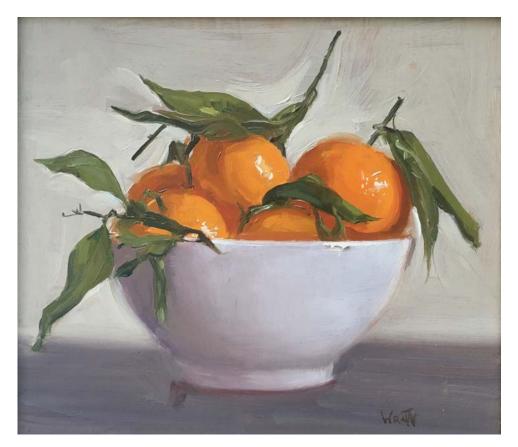

Postcards, Microscope Oil / 22 x 15 cm £1,850

Clementines, White Bowl Oil / 18 x 21 cm £1,850

Another Bloody Mary Oil / 22 x 15 cm £1,650

Anima Oil / 15 x 22 cm £1,650

Venice Watercolour / 17 x 25 cm £1,650