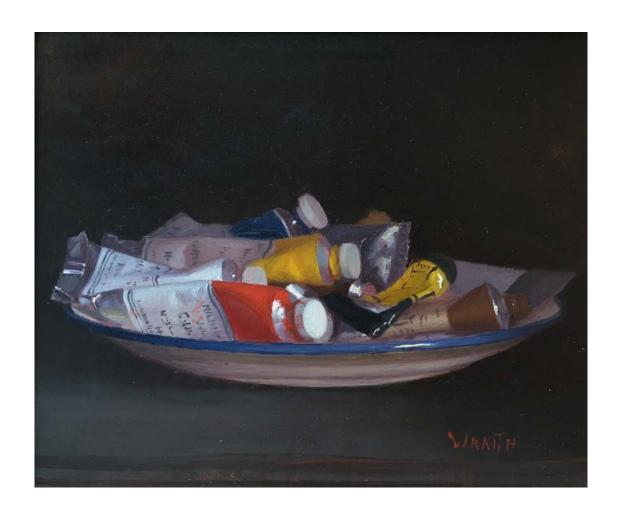

Paint Tubes oil on panel 6 x 8 in £2,500

Keys oil on panel 4 x 5 in £1,350

Toffees oil on panel 6 x 9 in £1,650

Bloody Mary oil on panel 9 x 6 in £1,650

Emma oil on panel 14 x 10 in £3,850

Dusk oil on panel 6 x 9 in £1,650