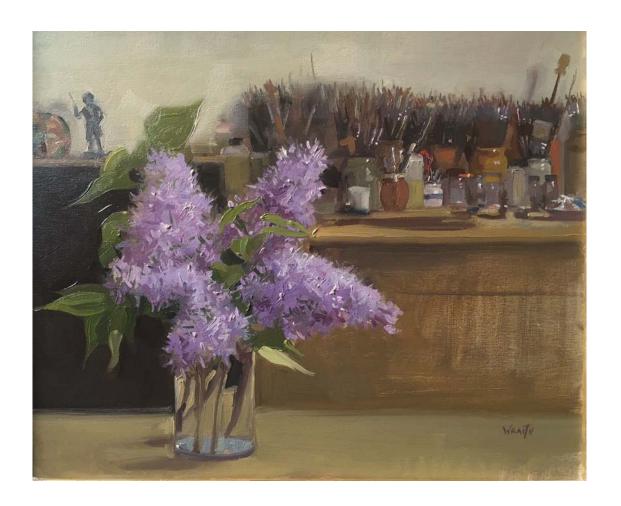

Mannequin and Lilacs oil on panel 12 x 9 in £4,250

Lilacs oil on panel 10.5 x 12.5 in £3,850

Studio Table I oil on panel 8 x 10 in £2,000

Studio Table II oil on panel 8 x 9 in £1,650

Fireplace watercolour 17 x 24 in £5,250