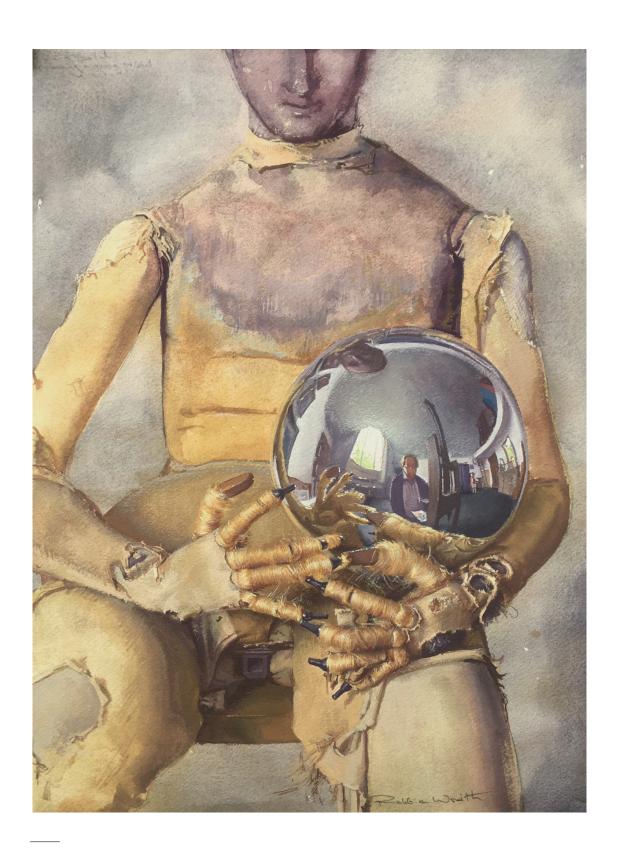

Studio Reflection watercolour 16 x 12 in £4,250

Soliloquy tempera on panel 12 x 9 in £6,850

Orchard watercolour 13.5 x 19 in £4,850

Burlesque Study oil on canvas 20 x 16 in £9,500

Small Celebration oil on panel 12 x 12 in £2,850