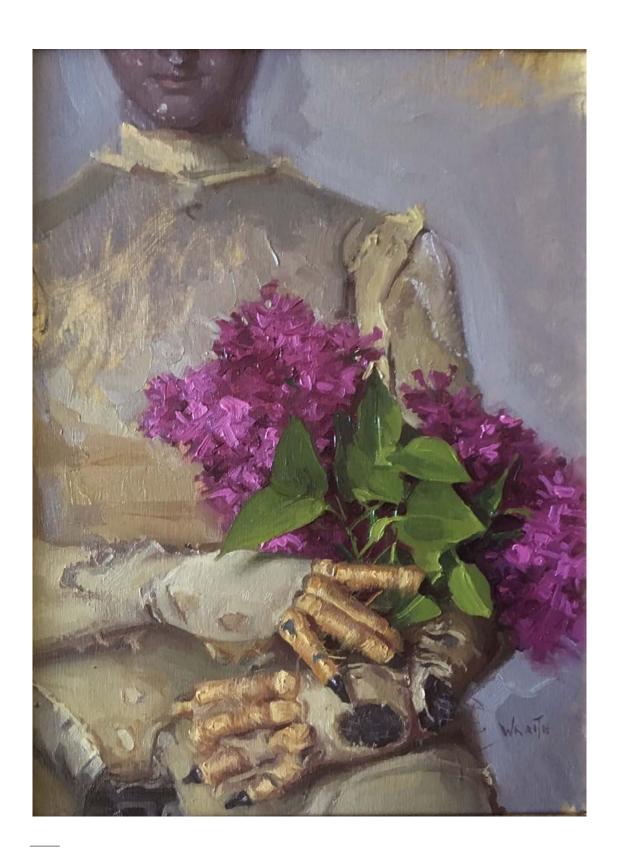

Mannequin and Lilacs oil on panel 12 x 9 in £4,250

Lilacs oil on panel 10.5 x 12.5 in £3,850

Studio Table I oil on panel 8 x 10 in £2,000

Studio Table II oil on panel 8 x 9 in £1,650

Fireplace watercolour 17 x 24 in £5,250