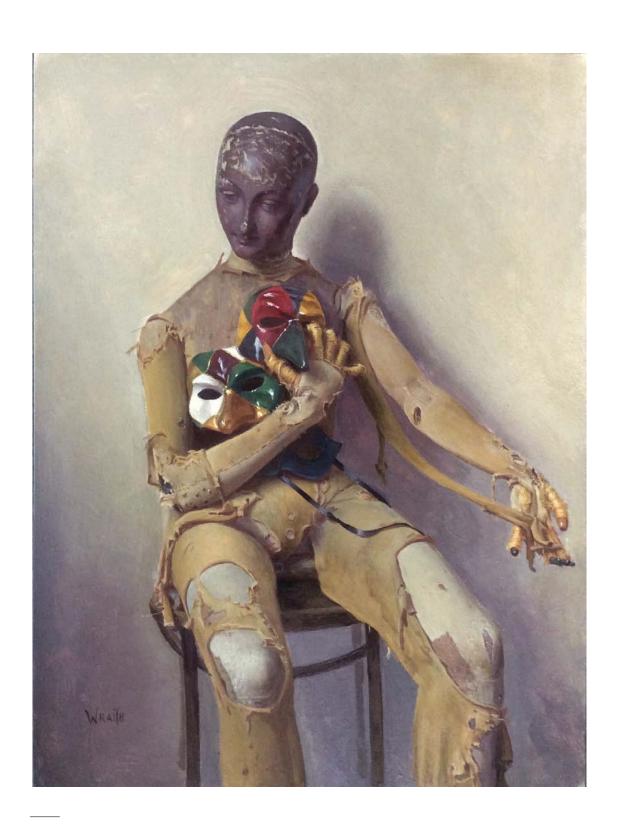

Postcards and Camera oil on panel 6.5 x 6 in £1,850

Palimpsest watercolour 12 x 15.5 in £3,250

Puppet and Scissors I oil on panel 6.5 x 6.5 in £1,650

Puppet and Scissors II oil on panel 6 x 8.5 in £1,650