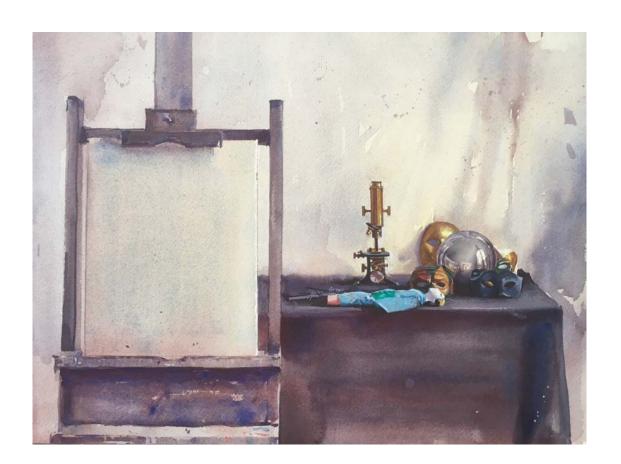

Mantelpiece oil on panel 20 x 14 in £12,000

Anna, profile oil on panel 10 x 14 in £9,750

Blank Canvas Tempera on panel 10 x 12 in £7,250

Studio Interior I Watercolour 12 x 16 in £2,850

Studio Interior II Watercolour 12 x 16 in £2,850