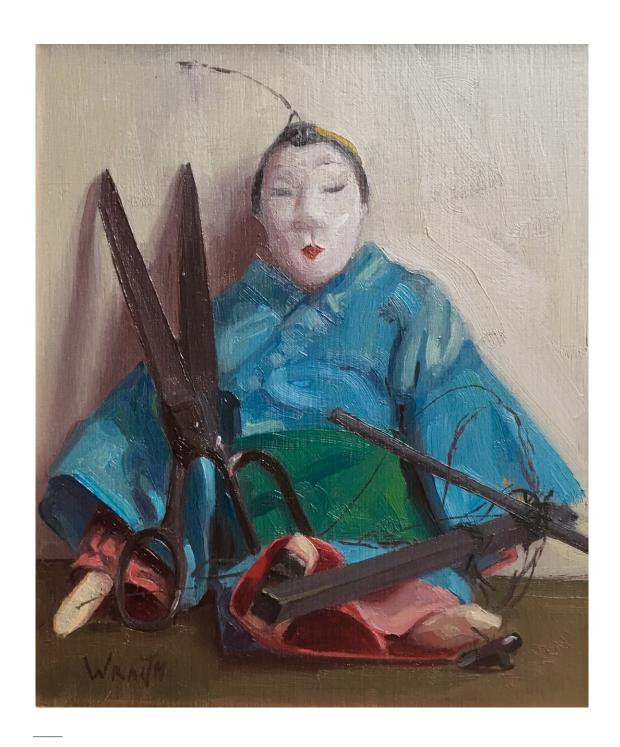

Postcards and Camera oil on panel 6.5 x 6 in £1,850

Palimpsest watercolour 12 x 15.5 in £3,250

Puppet and Scissors I oil on panel 6.5 x 6.5 in £1,650

Puppet and Scissors II oil on panel 6 x 8.5 in £1,650