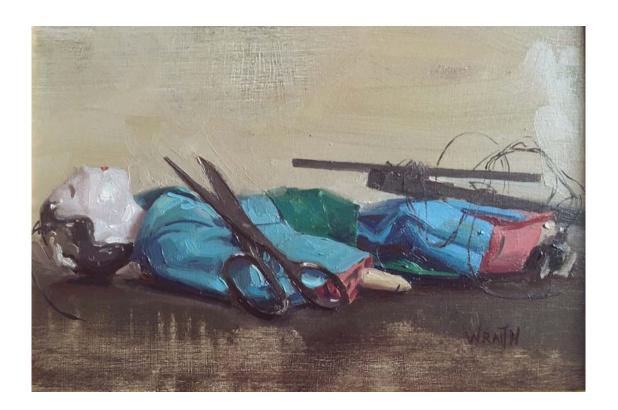

Postcards and Camera oil on panel 6.5 x 6 in £1,850

Palimpsest watercolour 12 x 15.5 in £3,250

Puppet and Scissors I oil on panel 6.5 x 6.5 in £1,650

Puppet and Scissors II oil on panel 6 x 8.5 in £1,650