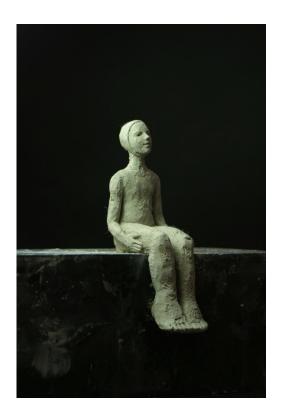

Top left: Sea Angel / Top right: Swimmer Bottom left: Urchins / Bottom right: Present

Price range: £620 to £750 (each)

Block People iron resin on black wooden box 18 cm

Top left: Bird Bath / Top right: Waiting (Girl and Dog)
Bottom left: Fireworks / Bottom right: Couple looking Right