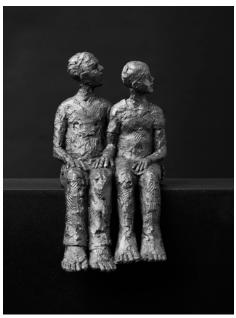

Top left: Sea Angel / Top right: Swimmer Bottom left: Urchins / Bottom right: Present

Price range: £620 to £750 (each)

Block People iron resin on black wooden box 18 cm

Top left: Bird Bath / Top right: Waiting (Girl and Dog)
Bottom left: Fireworks / Bottom right: Couple looking Right