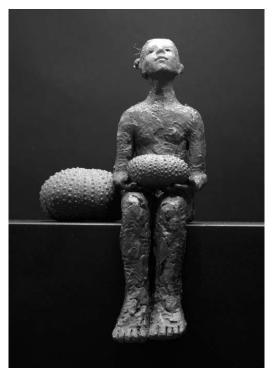

Top left: Sea Angel / Top right: Swimmer Bottom left: Urchins / Bottom right: Present

Price range: £620 to £750 (each)

Block People iron resin on black wooden box 18 cm

Top left: Bird Bath / Top right: Waiting (Girl and Dog)
Bottom left: Fireworks / Bottom right: Couple looking Right