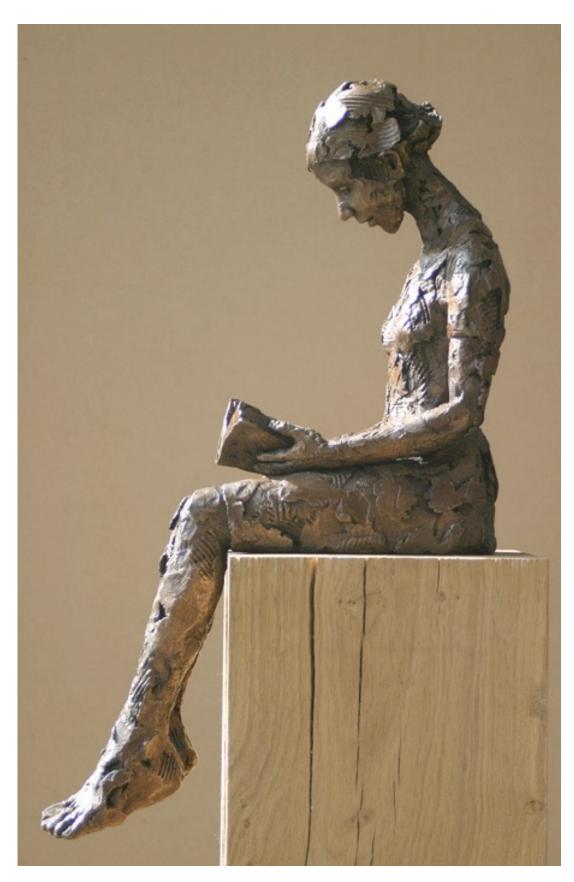

Reading bronze resin 59 x 35 x 19 cm £2,400

Heartbeat bronze resin 59 x 35 x 19 cm £2,400

Merry Go Round bronze 37 x 12.5 x 43 cm £3,400

Head Spin bronze 49 x 11 x 29 cm £2,400

Travel bronze 26 x 21 x 11 cm £2,400