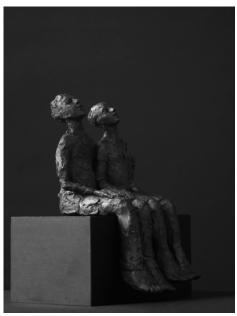

Top left: Sea Angel / Top right: Swimmer Bottom left: Urchins / Bottom right: Present

Price range: £620 to £750 (each)

Block People iron resin on black wooden box 18 cm

Top left: Bird Bath / Top right: Waiting (Girl and Dog)
Bottom left: Fireworks / Bottom right: Couple looking Right