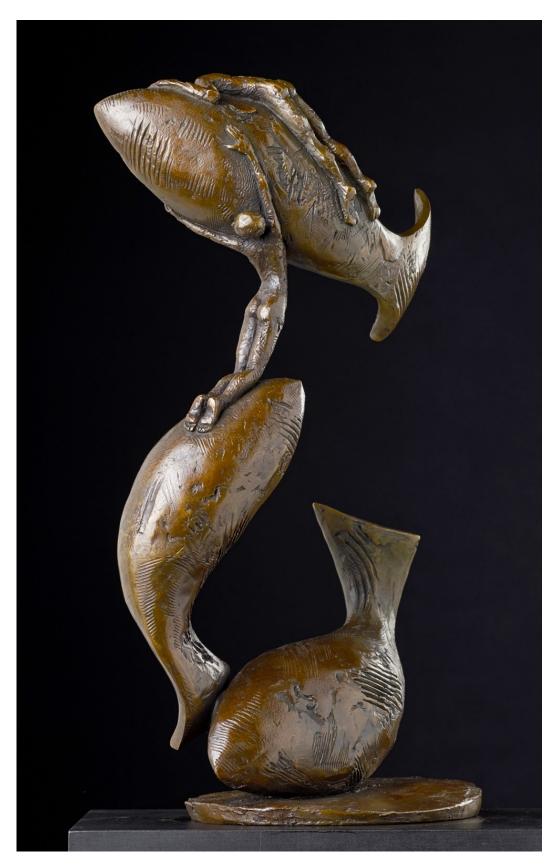

Gift bronze 85 x 30 x 78 cm £6,800

Swimming Lesson bronze 84 x 21 x 19 cm £3,800

Clover bronze 43.5 x 32 x 31 cm £4,800

Girl with Wings bronze 59 x 23 x 30.5 cm £3,800

Three Fishes bronze 43.5 x 24 x 15 cm £3,800