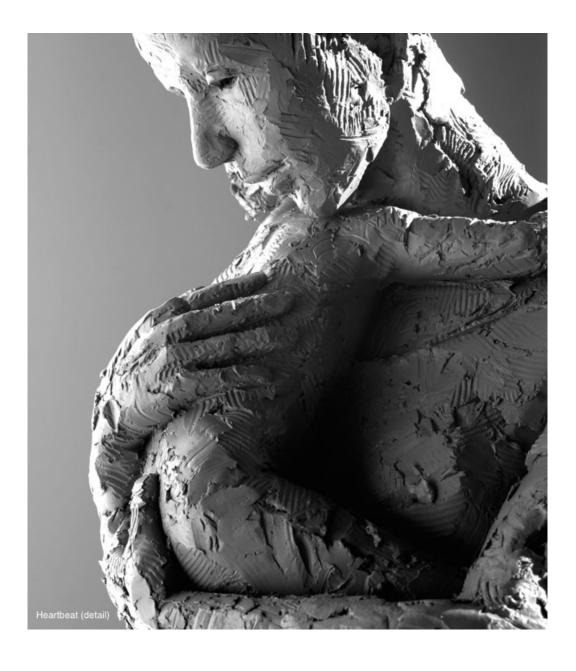

Reading bronze resin 59 x 35 x 19 cm £2,400

Heartbeat bronze resin 59 x 35 x 19 cm £2,400

Merry Go Round bronze 37 x 12.5 x 43 cm £3,400

Head Spin bronze 49 x 11 x 29 cm £2,400

Travel bronze 26 x 21 x 11 cm £2,400