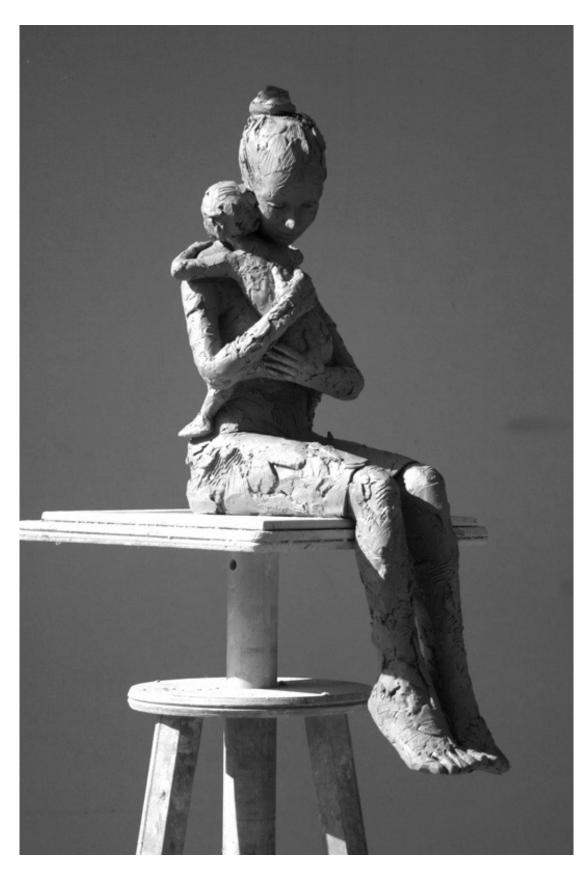

Shoot bronze 21 cm (height) £980

Love bronze resin 17 x 27 x 125 cm £495

Mother and Child mild steel 79 cm (height) £1,400

Boy with Balls iron resin 19 x 7 x 7 cm £280

Block People bronze on black wooden box 14 cm