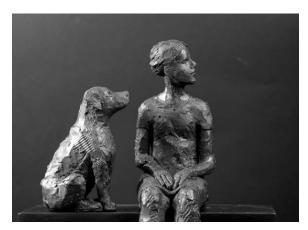

Top left: Sea Angel / Top right: Swimmer Bottom left: Urchins / Bottom right: Present

Price range: £620 to £750 (each)

Block People iron resin on black wooden box 18 cm

Top left: Bird Bath / Top right: Waiting (Girl and Dog)
Bottom left: Fireworks / Bottom right: Couple looking Right